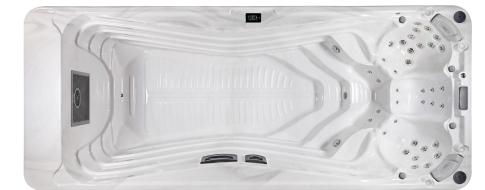

## AMAZONAS TURBINE

5460 x 2300 x 1500 mm one-person swimming pool, 3 sitting places

The W-Power Turbine - instead of the 3 hydromassage pumps- is capable to spin 50-160 m<sup>3</sup> water per hour. In contrast to standard swim spa pumps it produces by 75% less power consumption while delivering twice the amount of water.

optional

lighting jets

6

Π

towel holder

F J

| Net weight (kg) / Water volume (l) | 970 kg/7 342 l                               |
|------------------------------------|----------------------------------------------|
| Frame                              | Stainless steel                              |
| Side cover                         | HorizontSide™ UV-proof wood textured         |
| Reinforcement                      | Fiberglass reinforced                        |
| Insulation                         | Polyfoam (2 cm)                              |
| Drains                             | 1 pc at the bottom                           |
| Power requirement (swim spa)       | 3 × 16A 230V/50Hz (400V)   1 × 25A 230V/50Hz |
| Control box                        | Gecko (IN.YE-5)                              |
| Control panel                      | SmartTouch                                   |
| Total number of jets               | 36 pcs                                       |
| Waterfall                          | 1 рс                                         |
| Heater                             | 3 kW                                         |
| Pumps (hydro massage)              | 1 pc 3 HP double speed                       |
| Pumps (swim spa)                   | W-Power Turbine 50-160 m3/h                  |
| Circulation pump                   | 1,2 HP Circ. Pump                            |
| Cartridge filter                   | 3 pcs MicroPlus paper filter                 |
| Water sanitization                 | UV-C                                         |
| LED lights                         | 25 pcs LED + Central                         |
| Headrests                          | 2 pcs                                        |
| SmartPhone app - wifi connection   | yes                                          |
| Auxiliary control panel            | 1 button                                     |
| Thermo cover                       | yes                                          |
| Swimming stick                     | Fix                                          |
| Heat exchanger preparation         | Fix                                          |