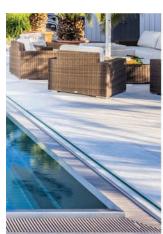

#### 5. MAIN DRAIN CHANEL

This specific system ensures uniform, optimal, water circulation and highly efficient water cleaning. The channel, with its anti-slip surface, runs the full length of the pool and is equipped with multiple inlet holes. No nozzles are needed on the walls and so no pipework is required around them. The bottom suction is integrated into the drain channel.

### OVERFLOW POOL INOXIne

Overflow pools are popular for their filtration efficiency and exclusive design. The water level reaches the top edge of the pool and corresponds to the actual pool depth. Any floating material is immediately drained into the overflow channel around the entire perimeter of the pool and efficient recirculation of the water guarantees its cleanliness.