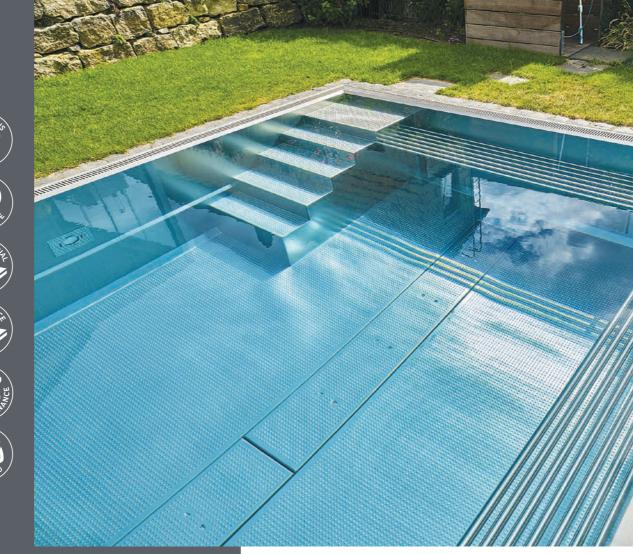

#### 3. STAIRS AND BOTTOM WITH RAISED ANTI-SLIP SURFACE

The stairs, benches and bottom (on request) have an aesthetic raised-square or raised-circ-lepattern, which ensures safe use without the risk of slip-ping.

# POOL ENTRANCES & REST BENCHES

Choose the entrance staircase to your pool according to of raised squares or circles, which ensures their safe use without the risk of slipping.

A comfortable rest bench will not only provide you with a pool cover.

steps along the entire square diagonal steps ISTJ cantilevered steps ISTX

21 **WINOX**line

highest quality, branded components from our

high-quality stainless steel processing is a guarantee of long life and minimal maintenance