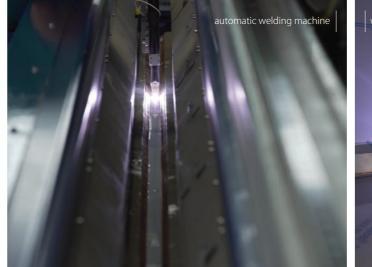

### A STATE-OF-THE--ART POOL PRODUCTION PROCESS

- ▶ we prepare the production documentation
- we cut the stainless steel sheets and create the holes (CNC laser)
- we fold the walls and bottom sheets (CNC press brake)
- we press the treads into the sheets of the bottom and steps (CNC punching press)
- we weld the bottom and steps (automatic welding machine)
- we robotically weld longitudinal and vertical welds (welding robot)
- we prepare the pool reinforcements and their attachment
- we weld the steps, bench and components to the pool walls
- we chemically clean the welds and passivate the entire pool
- we install bracing and packaging for transport