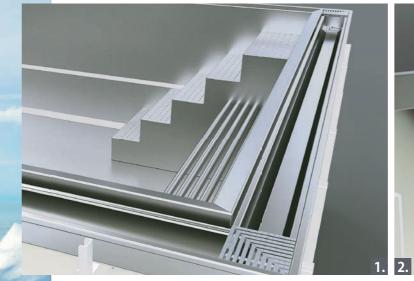

#### 3. STAIRS AND BOTTOM WITH RAISED ANTI-SLIP SURFACE

The stairs, benches and bottom (on request) have an aesthetic raised-square or raised-circ-lepattern, which ensures safe use without the risk of slip-ping.

#### 5. MAIN DRAIN CHANEL

This specific system ensures uniform, optimal, water circulation and highly efficient water cleaning. The channel, with its anti-slip surface, runs the full length of the pool and is equipped with multiple inlet holes. No nozzles are needed on the walls and so no pipework is required around them. The bottom suction is integrated into the drain channel.