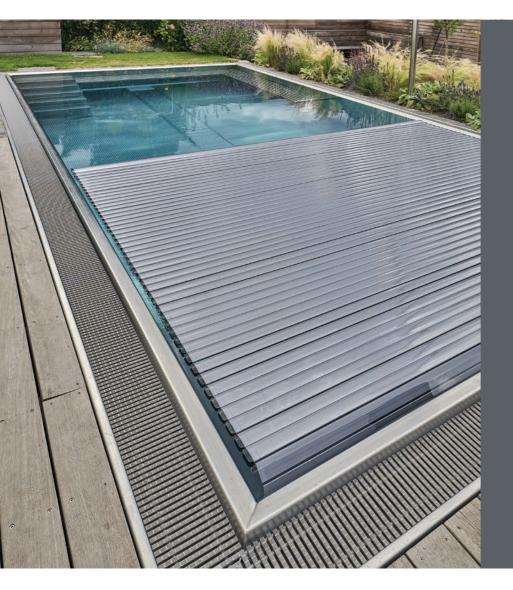

#### SHAFT FOR SLATTED POOL COVER

The shaft allows the underwater-level pool-cover to be installed in a panel on the shorter side of the pool. The cover itself, therefore, does not interfere with swimming and is completely covered with a removable panel to ensure maximum safety.

11 **WINOX**line