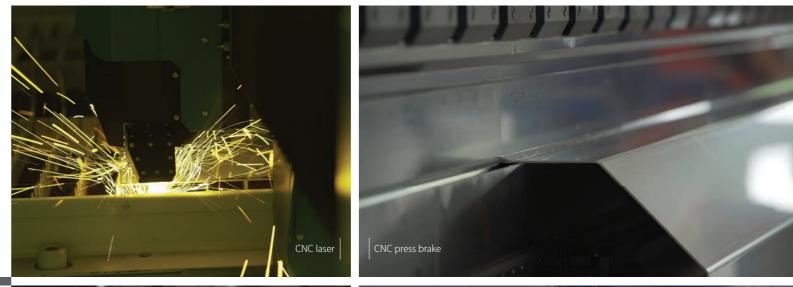

### A STATE-OF-THE--ART POOL PRODUCTION PROCESS

- ▶ we prepare the production documentation
- we cut the stainless steel sheets and create the holes (CNC laser)
- we fold the walls and bottom sheets (CNC press brake)
- we press the treads into the sheets of the bottom and steps (CNC punching press)
- we weld the bottom and steps (automatic welding machine)
- we robotically weld longitudinal and vertical welds (welding robot)
- we prepare the pool reinforcements and their attachment
- we weld the steps, bench and components to the pool walls
- we chemically clean the welds and passivate the entire pool
- we install bracing and packaging for transport