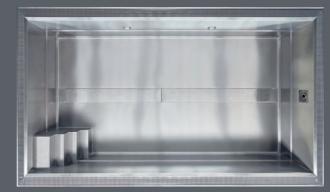

#### **1. REINFORCED WALLS**

The walls of the pool are reinforced with two horizontal folds to ensure the highest possible stability and strength of the entire structure.

### 2. INTEGRATED INSULATION AND REINFORCEMENT

The walls and floor of the pool are delivered to the installation site including insulation and reinforcement. The insulation on the pool wall is from 2 to 5 cm thick, on the bottom it is 10 cm.

#### 4. STAINLESS STEEL COMPONENTS

INOXline pools are equipped with all-stainless steel components from primary manufacturers. The components are welded directly to the pool-body plates, without the use of screws or seals. The great advantage of this approach is to minimize the risk of any future leakage.