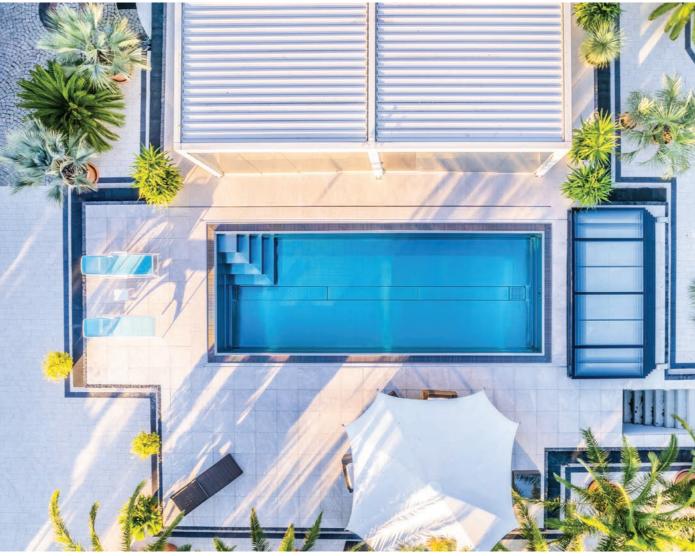

### OVERFLOW POOL INOXIne

Overflow pools are popular for their filtration efficiency and exclusive design. The water level reaches the top edge of the pool and corresponds to the actual pool depth. Any floating material is immediately drained into the overflow channel around the entire perimeter of the pool and efficient recirculation of the water guarantees its cleanliness.