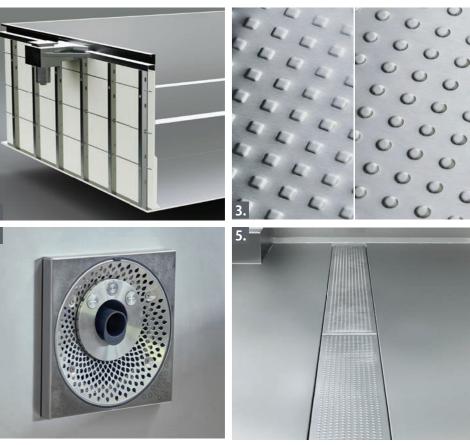

#### 3. STAIRS AND BOTTOM WITH RAISED ANTI-SLIP SURFACE

The stairs, benches and bottom (on request) have an aesthetic raised-square or raised-circ-lepattern, which ensures safe use without the risk of slip-ping.

#### 4. STAINLESS STEEL COMPONENTS

INOXline pools are equipped with all-stainless steel components from primary manufacturers. The components are welded directly to the pool-body plates, without the use of screws or seals. The great advantage of this approach is to minimize the risk of any future leakage.

#### 5. MAIN DRAIN CHANEL

This specific system ensures uniform, optimal, water circulation and highly efficient water cleaning. The channel, with its anti-slip surface, runs the full length of the pool and is equipped with multiple inlet holes. No nozzles are needed on the walls and so no pipework is required around them. The bottom suction is integrated into the drain channel.