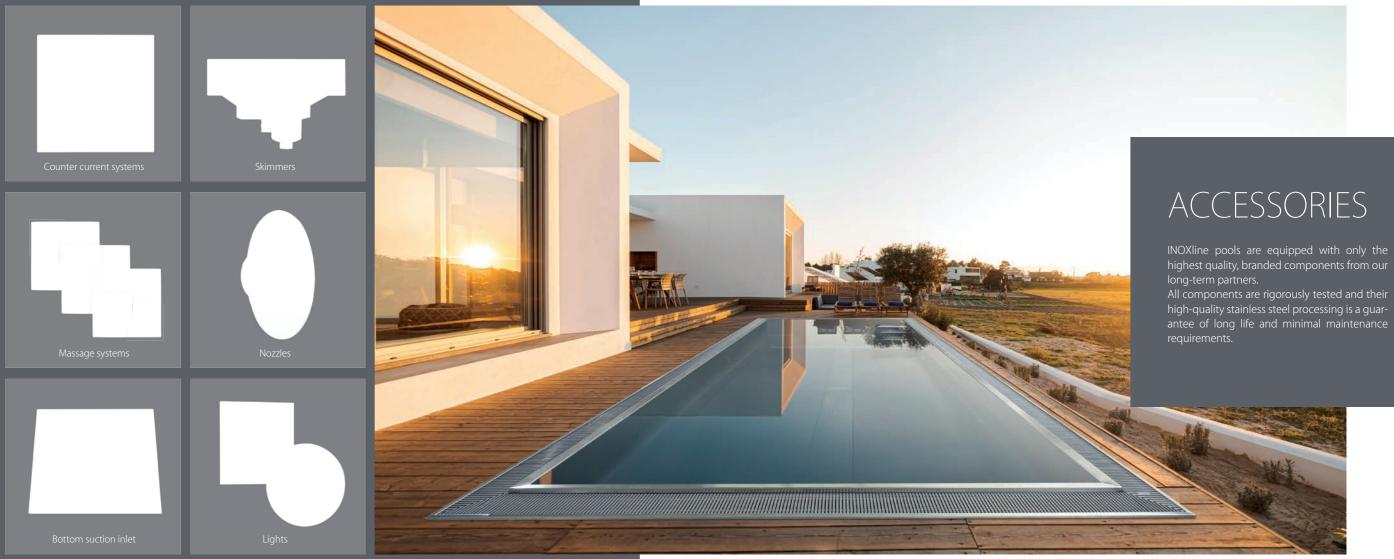

#### 4. STAINLESS STEEL COMPONENTS

INOXline pools are equipped with all-stainless steel components from primary manufacturers. The components are welded directly to the pool-body plates, without the use of screws or seals. The great advantage of this approach is to minimize the risk of any future leakage.