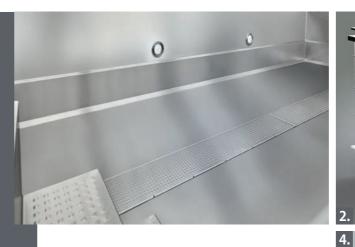

#### 3. STAIRS AND BOTTOM WITH RAISED ANTI-SLIP SURFACE

The stairs, benches and bottom (on request) have an aesthetic raised-square or raised-circ-lepattern, which ensures safe use without the risk of slip-ping.

#### 5. MAIN DRAIN CHANEL

This specific system ensures uniform, optimal, water circulation and highly efficient water cleaning. The channel, with its anti-slip surface, runs the full length of the pool and is equipped with multiple inlet holes. No nozzles are needed on the walls and so no pipework is required around them. The bottom suction is integrated into the drain channel.