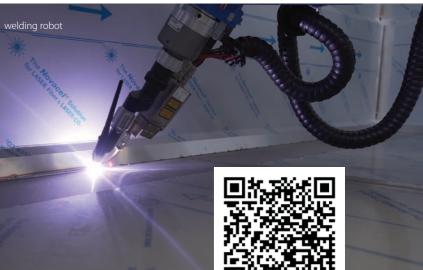

### A STATE-OF-THE--ART POOL PRODUCTION PROCESS

- ▶ we prepare the production documentation
- we cut the stainless steel sheets and create the holes (CNC laser)
- we fold the walls and bottom sheets (CNC press brake)
- we press the treads into the sheets of the bottom and steps (CNC punching press)
- we weld the bottom and steps (automatic welding machine)
- we robotically weld longitudinal and vertical welds (welding robot)
- we prepare the pool reinforcements and their attachment
- we weld the steps, bench and components to the pool walls
- we chemically clean the welds and passivate the entire pool
- we install bracing and packaging for transport

## **2**. USE OF HIGHLY ADVANCED . TECHNOLOGIES

Only Diamant INOXline pools are welded on a state-of-the-art robotic line, guaranteeing them the unique quality and aesthetics of their welds.

Ours are the only pools on the market manufactured with this revolutionary technology. The quality of the structural welds does not depend on human factors and meets the highest standards. Other specific welds are made by highly trained welders, who then carry out all the necessary quality controls.