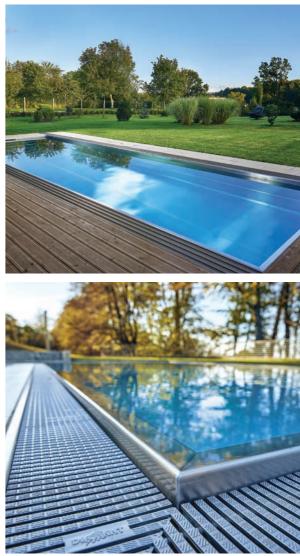

#### 5. MAIN DRAIN CHANEL

This specific system ensures uniform, optimal, water circulation and highly efficient water cleaning. The channel, with its anti-slip surface, runs the full length of the pool and is equipped with multiple inlet holes. No nozzles are needed on the walls and so no pipework is required around them. The bottom suction is integrated into the drain channel.

#### **1. EASY CLEAN OVERFLOW CHANNEL**

The overflow channel with its Easy Clean system does not contain any internal reinforcements, its strength being ensured by an external structure. This gives the advantage of simple, fast, obstruction-free, mechanical cleaning.

#### **2. V-FLOW SILENT SUCTION**

Specially designed drains from overflow channels optimize the flow of water and thus ensure its fast outflow. Furthermore, they reduce noise by up to 50%, compared to standard overflow channels.

#### 3. DIAMANT DESIGN OVERFLOW GRATING

Our newly developed and highly functional stainless-steellike grating is made of high quality, durable polypropylene. This ensures rapid, effective drainage. The choice of material completely eliminates the possibility of corrosion in this otherwise very exposed area.