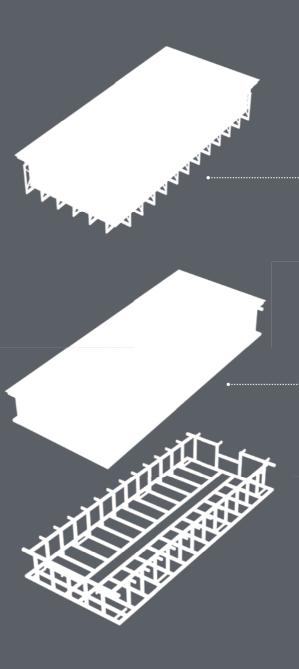

### **1**. ENTIRELY WELDLESS WALLS

The INOXline pool proudly presents walls that are entirely weldless to a length of 10 m. This unbeatable characteristic ensures perfectly straight walls and eliminates the risk of corrosion. It's appearance is unblemished, without unsightly welds along the entire length of the pool.

#### **1. REINFORCED WALLS**

The walls of the pool are reinforced with two horizontal folds to ensure the highest possible stability and strength of the entire structure.

### 2. INTEGRATED INSULATION AND REINFORCEMENT

The walls and floor of the pool are delivered to the installation site including insulation and reinforcement. The insulation on the pool wall is from 2 to 5 cm thick, on the bottom it is 10 cm.

#### 4. STAINLESS STEEL COMPONENTS

INOXline pools are equipped with all-stainless steel components from primary manufacturers. The components are welded directly to the pool-body plates, without the use of screws or seals. The great advantage of this approach is to minimize the risk of any future leakage.