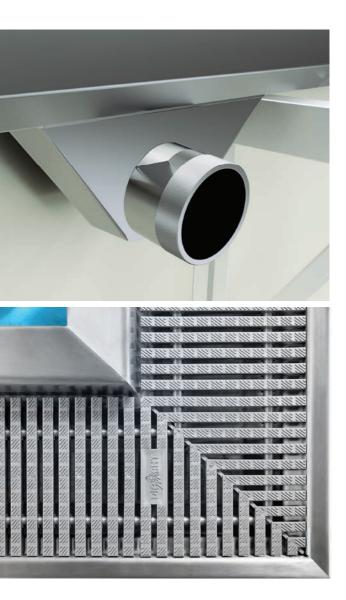

#### 5. MAIN DRAIN CHANEL

This specific system ensures uniform, optimal, water circulation and highly efficient water cleaning. The channel, with its anti-slip surface, runs the full length of the pool and is equipped with multiple inlet holes. No nozzles are needed on the walls and so no pipework is required around them. The bottom suction is integrated into the drain channel.

#### 3. STAIRS AND BOTTOM WITH RAISED ANTI-SLIP SURFACE

The stairs, benches and bottom (on request) have an aesthetic raised-square or raised-circ-lepattern, which ensures safe use without the risk of slip-ping.