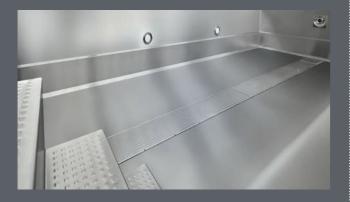

#### 5. MAIN DRAIN CHANEL

This specific system ensures uniform, optimal, water circulation and highly efficient water cleaning. The channel, with its anti-slip surface, runs the full length of the pool and is equipped with multiple inlet holes. No nozzles are needed on the walls and so no pipework is required around them. The bottom suction is integrated into the drain channel.

### OVERFLOW POOL INOXIne

Overflow pools are popular for their filtration efficiency and exclusive design. The water level reaches the top edge of the pool and corresponds to the actual pool depth. Any floating material is immediately drained into the overflow channel around the entire perimeter of the pool and efficient recirculation of the water guarantees its cleanliness.