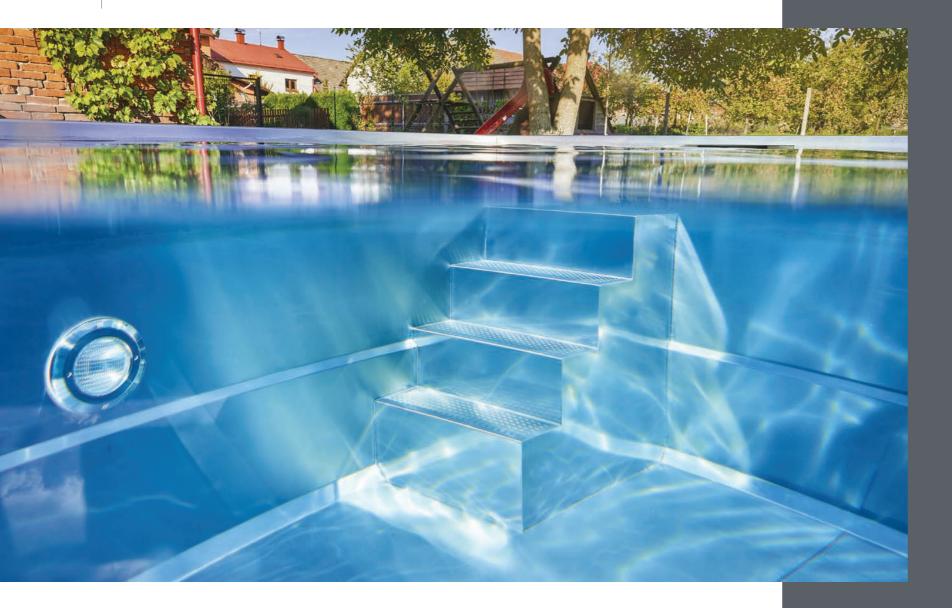

#### 3. STAIRS AND BOTTOM WITH RAISED ANTI-SLIP SURFACE

The stairs, benches and bottom (on request) have an aesthetic raised-square or raised-circ-lepattern, which ensures safe use without the risk of slip-ping.

#### 5. MAIN DRAIN CHANEL

This specific system ensures uniform, optimal, water circulation and highly efficient water cleaning. The channel, with its anti-slip surface, runs the full length of the pool and is equipped with multiple inlet holes. No nozzles are needed on the walls and so no pipework is required around them. The bottom suction is integrated into the drain channel.

# POOL ENTRANCES & REST BENCHES

Choose the entrance staircase to your pool according to of raised squares or circles, which ensures their safe use without the risk of slipping.

A comfortable rest bench will not only provide you with a pool cover.